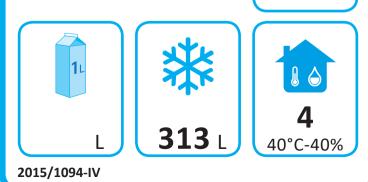

## TEFCOLD<sup>®</sup>

| Model:                          | RF500SN                  | АСК-Р |
|---------------------------------|--------------------------|-------|
| Model type:                     | Vertical freezer cabinet |       |
| Energy efficiency class:        |                          | D     |
| Energy efficiency index:        |                          | 62,0  |
| Energy consumption, kWh/24h:    |                          | 5,12  |
| Energy consumption, kWh/annual: |                          | 1869  |
| Net. volume:                    |                          | 313   |
| Climate class (1):              |                          | 4     |

(1) Climate classes:

Climate class 3:

**Brand:** 

This appliance is designed for use in ambient temperatures of up to 25 °C, and is therefore not suitable for use in a hot commercial kitchen environment.

Climate class 4: This appliance is designed for use in ambient temperatures of up to 30 °C.

Climate class 5: This appliance is designed for use in ambient temperatures of up to 40 °C.